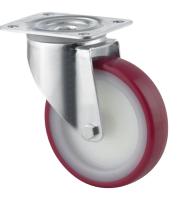

# ALPHA 3470UAR160P63 red

EAN 4031582304299

Swivel castor, housing made of pressed steel, bright zinc plated, blue passivated, double ball bearing swivel head, wheel axle with nut, dustguard, plate fitting. Wheel centre made of Polyamide, Tread: Polyurethane, roller bearing

Picture may differ from original product