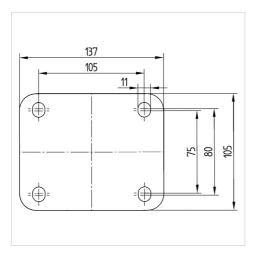

#### Dimensions

| 160 mm         |
|----------------|
| 40 mm          |
| 96 mm          |
| 137 x 105 mm   |
| 105 x 80/75 mm |
| 11 mm          |
| 96 mm          |
| 55 mm          |
| 270 mm         |
| 200 mm         |
| - 25 / + 80 °C |
| EN 12532       |
| 1.921 kg       |
| 135 mm         |
| Shore D 42     |
| 350 kg         |
| 700 kg         |
|                |