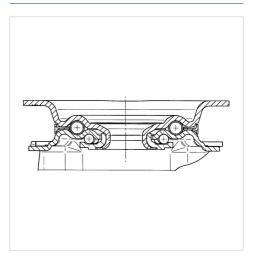

# ALPHA 3470UAR160P63 red

EAN 4031582304299

Swivel castor, housing made of pressed steel, bright zinc plated, blue passivated, double ball bearing swivel head, wheel axle with nut, dustguard, plate fitting. Wheel centre made of Polyamide, Tread: Polyurethane, roller bearing

## **Structure & Mounting**

**PRODUCT INFORMATION** 

ALPHA 3470UAR160P63 red

EAN 4031582304299

## Structure & Mounting