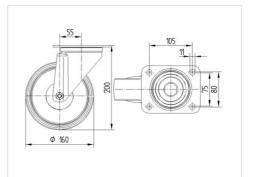

#### Dimensions

| 160 mm         |
|----------------|
| 40 mm          |
| 96 mm          |
| 137 x 105 mm   |
| 105 x 80/75 mm |
| 11 mm          |
| 96 mm          |
| 55 mm          |
| 270 mm         |
| 200 mm         |
| - 25 / + 80 °C |
| EN 12532       |
| 1.921 kg       |
| 135 mm         |
| Shore D 42     |
| 350 kg         |
| 700 kg         |
|                |