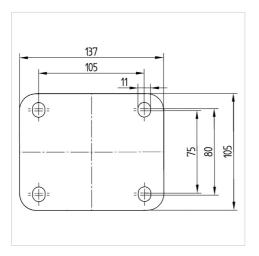

#### Dimensions

| 160 mm         |
|----------------|
| 40 mm          |
| 96 mm          |
| 137 x 105 mm   |
| 105 x 80/75 mm |
| 11 mm          |
| 96 mm          |
| 55 mm          |
| 270 mm         |
| 200 mm         |
| - 20 / + 60 °C |
| EN 12532       |
| 2.04 kg        |
| 135 mm         |
| Shore A 80     |
| 135 kg         |
| 270 kg         |
|                |