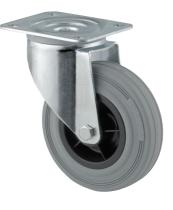

# **ALPHA** 3470PIR160P63

EAN 4031582303896

Swivel castor, housing made of pressed steel, bright zinc plated, blue passivated, double ball bearing swivel head, wheel axle with nut, dustguard, plate fitting. Wheel centre made of Polypropylene, Tread: solid rubber, grey non-marking, roller bearing

Picture may differ from original product