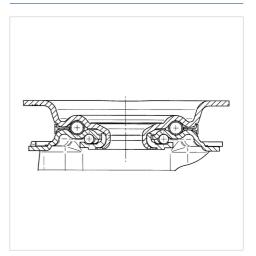

## **Structure & Mounting**

**PRODUCT INFORMATION** 

**ALPHA** 3470PIR160P63

EAN 4031582303896

### Structure & Mounting