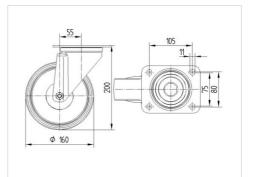

#### Dimensions

| 160 mm         |
|----------------|
| 40 mm          |
| 96 mm          |
| 137 x 105 mm   |
| 105 x 80/75 mm |
| 11 mm          |
| 96 mm          |
| 55 mm          |
| 270 mm         |
| 200 mm         |
| - 20 / + 60 °C |
| EN 12532       |
| 2.04 kg        |
| 135 mm         |
| Shore A 80     |
| 135 kg         |
| 270 kg         |
|                |