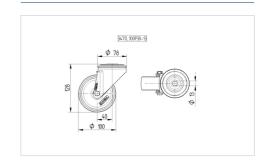

#### **Technical Data**

| Wheel diameter         | 100 mm          |
|------------------------|-----------------|
| Width of Tread         | 35 mm           |
| Centre hole            | 13 mm           |
| Offset                 | 40 mm           |
| Swivel Interference    | 180 mm          |
| Overall height         | 128 mm          |
| Temperature            | - 40 / + 280 °C |
| Standard               | EN 12532        |
| Weight                 | 0.689 kg        |
| Swivel Radius          | 90 mm           |
| Hardness of tread      | Shore D 90      |
| Load capacity          | 125 kg          |
| Load capacity (static) | 250 kg          |

#### **Dimensions**