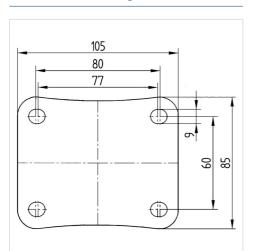

#### **Technical Data**

| Wheel diameter         | 100 mm         |
|------------------------|----------------|
| Width of Tread         | 20 mm          |
| Size of Plate          | 105 x 85 mm    |
| Plate hole centres     | 80/77 x 60 mm  |
| Plate hole             | 9 mm           |
| Offset                 | 41 mm          |
| Swivel Interference    | 233 mm         |
| Overall height         | 128 mm         |
| Temperature            | - 20 / + 60 °C |
| Standard               | EN 12532       |
| Weight                 | 0.811 kg       |
| Swivel Radius          | 116.5 mm       |
| Hardness of tread      | Shore A 85     |
| Load capacity          | 70 kg          |
| Load capacity (static) | 140 kg         |