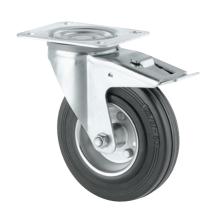

## ALPHA 3377DVR100P62

EAN 4031582331578

Swivel castor with total lock, tail end of castor, housing made of pressed steel, bright zinc plated, blue passivated, double ball bearing swivel head, wheel axle with nut, plate fitting. Wheel centre made of pressed steel, Tread: solid rubber, black, roller bearing

Picture may differ from original product