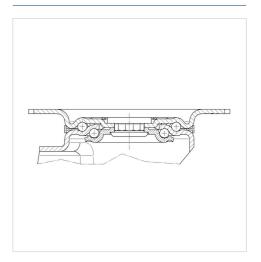

# **Structure & Mounting**

## **Technical Data**

| Wheel diameter         | 200 mm         |
|------------------------|----------------|
| Width of Tread         | 30 mm          |
| Size of Plate          | 137 x 105 mm   |
| Plate hole centres     | 105 x 80/77 mm |
| Plate hole             | 11 mm          |
| Offset                 | 52.5 mm        |
| Swivel Interference    | 305 mm         |
| Overall height         | 240 mm         |
| Temperature            | - 20 / + 60 °C |
| Standard               | EN 12532       |
| Weight                 | 2.612 kg       |
| Swivel Radius          | 152.5 mm       |
| Hardness of tread      | Shore A 87     |
| Load capacity          | 205 kg         |
| Load capacity (static) | 410 kg         |
|                        |                |



### Advantages at a glance

| Roll performance     | • • • 0 0                             |
|----------------------|---------------------------------------|
| Movement noise       |                                       |
| Attrition            | $\bullet \bullet \bullet \circ \circ$ |
| Corrosion resistance | $\bullet \bullet \bullet \circ \circ$ |

**PRODUCT INFORMATION** 

**ALPHA** 3370DVR200P63

EAN 4031582331639

## Structure & Mounting