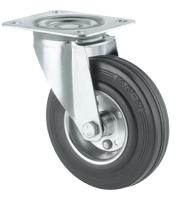

# **ALPHA** 3370DVR200P63

EAN 4031582331639

Swivel castor, housing made of pressed steel, bright zinc plated, blue passivated, double ball bearing swivel head, wheel axle with nut, plate fitting. Wheel centre made of pressed steel, Tread: solid rubber, black, roller bearing

Picture may differ from original product