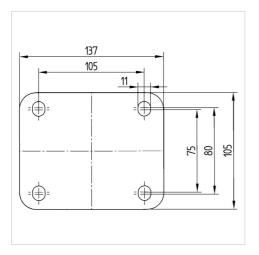

## **Technical Data**

| Wheel diameter         | 200 mm         |
|------------------------|----------------|
| Width of Tread         | 30 mm          |
| Size of Plate          | 137 x 105 mm   |
| Plate hole centres     | 105 x 80/77 mm |
| Plate hole             | 11 mm          |
| Offset                 | 52.5 mm        |
| Swivel Interference    | 305 mm         |
| Overall height         | 240 mm         |
| Temperature            | - 20 / + 60 °C |
| Standard               | EN 12532       |
| Weight                 | 2.612 kg       |
| Swivel Radius          | 152.5 mm       |
| Hardness of tread      | Shore A 87     |
| Load capacity          | 205 kg         |
| Load capacity (static) | 410 kg         |
|                        |                |