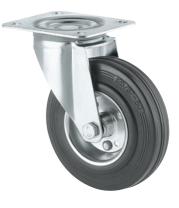

# **ALPHA** 3370DVR160P63

EAN 4031582331608

Swivel castor, housing made of pressed steel, bright zinc plated, blue passivated, double ball bearing swivel head, wheel axle with nut, plate fitting. Wheel centre made of pressed steel, Tread: solid rubber, black, roller bearing

Picture may differ from original product