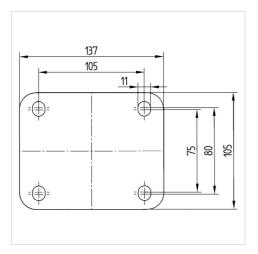

## **Technical Data**

|                        | 100            |
|------------------------|----------------|
| Wheel diameter         | 160 mm         |
| Width of Tread         | 23 mm          |
| Size of Plate          | 137 x 105 mm   |
| Plate hole centres     | 105 x 80/77 mm |
| Plate hole             | 11 mm          |
| Offset                 | 57.5 mm        |
| Swivel Interference    | 275 mm         |
| Overall height         | 200 mm         |
| Temperature            | - 20 / + 60 °C |
| Standard               | EN 12532       |
| Weight                 | 2.29 kg        |
| Swivel Radius          | 137.5 mm       |
| Hardness of tread      | Shore A 87     |
| Load capacity          | 135 kg         |
| Load capacity (static) | 270 kg         |
|                        |                |