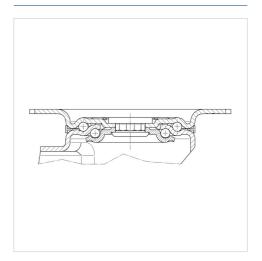

ata**

|                        | 100            |
|------------------------|----------------|
| Wheel diameter         | 160 mm         |
| Width of Tread         | 23 mm          |
| Size of Plate          | 137 x 105 mm   |
| Plate hole centres     | 105 x 80/77 mm |
| Plate hole             | 11 mm          |
| Offset                 | 57.5 mm        |
| Swivel Interference    | 275 mm         |
| Overall height         | 200 mm         |
| Temperature            | - 20 / + 60 °C |
| Standard               | EN 12532       |
| Weight                 | 2.29 kg        |
| Swivel Radius          | 137.5 mm       |
| Hardness of tread      | Shore A 87     |
| Load capacity          | 135 kg         |
| Load capacity (static) | 270 kg         |
|                        |                |



### Advantages at a glance

| Roll performance     | • • • 0 0                             |
|----------------------|---------------------------------------|
| Movement noise       |                                       |
| Attrition            | $\bullet \bullet \bullet \circ \circ$ |
| Corrosion resistance | $\bullet \bullet \bullet \circ \circ$ |

**PRODUCT INFORMATION** 

ALPHA 3370DVR160P63

EAN 4031582331608

## Structure & Mounting