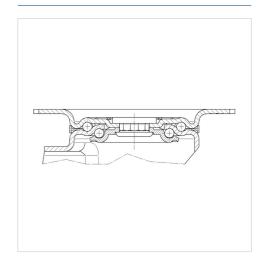

ture may differ from original product

#### **Technical Data**

| Wheel diameter         | 125 mm         |
|------------------------|----------------|
| Width of Tread         | 24 mm          |
| Size of Plate          | 105 x 85 mm    |
| Plate hole centres     | 80/77 x 60 mm  |
| Plate hole             | 9 mm           |
| Offset                 | 40 mm          |
| Swivel Interference    | 205 mm         |
| Overall height         | 155 mm         |
| Temperature            | - 20 / + 60 °C |
| Standard               | EN 12532       |
| Weight                 | 1.204 kg       |
| Swivel Radius          | 102.5 mm       |
| Hardness of tread      | Shore A 87     |
| Load capacity          | 100 kg         |
| Load capacity (static) | 200 kg         |

#### **Structure & Mounting**



#### Advantages at a glance

| Roll performance     | • • • 0 0 |
|----------------------|-----------|
| Movement noise       | • • • 0 0 |
| Attrition            | • • • 0 0 |
| Corrosion resistance | • • • ○ ○ |

# ALPHA 3370DVR125P62

EAN 4031582331585



#### **Structure & Mounting**