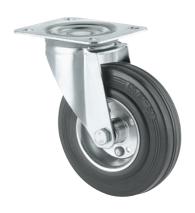

### 3370DVR125P62

EAN 4031582331585

Swivel castor, housing made of pressed steel, bright zinc plated, blue passivated, double ball bearing swivel head, wheel axle with nut, plate fitting. Wheel centre made of pressed steel, Tread: solid rubber, black, roller bearing

Picture may differ from original product