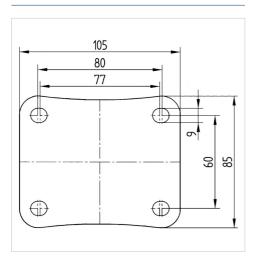

#### **Technical Data**

| Wheel diameter         | 125 mm         |
|------------------------|----------------|
| Width of Tread         | 24 mm          |
| Size of Plate          | 105 x 85 mm    |
| Plate hole centres     | 80/77 x 60 mm  |
| Plate hole             | 9 mm           |
| Offset                 | 40 mm          |
| Swivel Interference    | 205 mm         |
| Overall height         | 155 mm         |
| Temperature            | - 20 / + 60 °C |
| Standard               | EN 12532       |
| Weight                 | 1.204 kg       |
| Swivel Radius          | 102.5 mm       |
| Hardness of tread      | Shore A 87     |
| Load capacity          | 100 kg         |
| Load capacity (static) | 200 kg         |