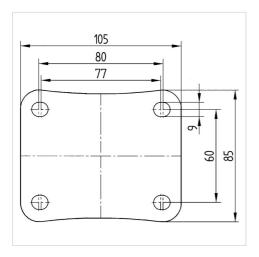

## **Technical Data**

| Wheel diameter         | 100 mm         |
|------------------------|----------------|
| Width of Tread         | 20 mm          |
| Size of Plate          | 105 x 85 mm    |
| Plate hole centres     | 80/77 x 60 mm  |
| Plate hole             | 9 mm           |
| Offset                 | 41 mm          |
| Swivel Interference    | 182 mm         |
| Overall height         | 128 mm         |
| Temperature            | - 20 / + 60 °C |
| Standard               | EN 12532       |
| Weight                 | 0.884 kg       |
| Swivel Radius          | 91 mm          |
| Hardness of tread      | Shore A 87     |
| Load capacity          | 70 kg          |
| Load capacity (static) | 140 kg         |