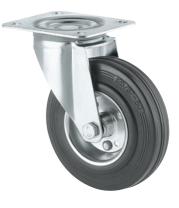

# **ALPHA** 3370DVR100P62

EAN 4031582331561

Swivel castor, housing made of pressed steel, bright zinc plated, blue passivated, double ball bearing swivel head, wheel axle with nut, plate fitting. Wheel centre made of pressed steel, Tread: solid rubber, black, roller bearing

Picture may differ from original product