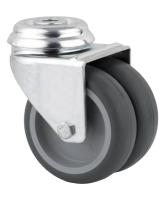

**AGILA TWIN** 2970PJ0075P30-10

EAN 4031582302707

Swivel castor, housing made of pressed steel, bright zinc plated, blue passivated, double ball bearing swivel head, wheel axle with nut, bolt hole. Wheel centre made of Polypropylene, Tread: TENTEprene (thermoplastic rubber), grey non-marking, plain bearing

Picture may differ from original product