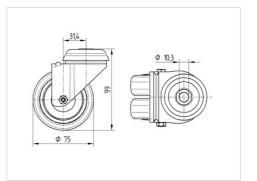

## Dimensions

## Technical Data

| Wheel diameter         | 75 mm          |
|------------------------|----------------|
| Width of Tread         | 25 mm          |
| Castor width           | 71 mm          |
| Centre hole            | 10,3 mm        |
| Dome-Ø                 | 65 mm          |
| Offset                 | 31.4 mm        |
| Swivel Interference    | 145 mm         |
| Overall height         | 99 mm          |
| Temperature            | - 20 / + 60 °C |
| Standard               | EN 12530       |
| Weight                 | 0.462 kg       |
| Swivel Radius          | 72.5 mm        |
| Hardness of tread      | Shore A 87     |
| Load capacity          | 100 kg         |
| Load capacity (static) | 200 kg         |