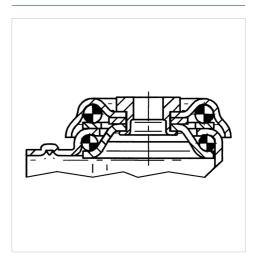

| 25 mm          |
| Castor width           | 71 mm          |
| Centre hole            | 10,3 mm        |
| Dome-Ø                 | 65 mm          |
| Offset                 | 31.4 mm        |
| Swivel Interference    | 145 mm         |
| Overall height         | 99 mm          |
| Temperature            | - 20 / + 60 °C |
| Standard               | EN 12530       |
| Weight                 | 0.462 kg       |
| Swivel Radius          | 72.5 mm        |
| Hardness of tread      | Shore A 87     |
| Load capacity          | 100 kg         |
| Load capacity (static) | 200 kg         |

## Advantages at a glance

| Roll performance     |  |
|----------------------|--|
| Movement noise       |  |
| Attrition            |  |
| Corrosion resistance |  |



## **Structure & Mounting**