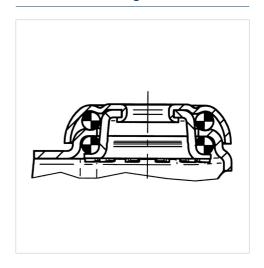

|
| Centre hole            | 11 mm          |
| Dome-Ø                 | 53 mm          |
| Offset                 | 25 mm          |
| Swivel Interference    | 106 mm         |
| Overall height         | 69 mm          |
| Temperature            | - 20 / + 60 °C |
| Standard               | EN 12530       |
| Weight                 | 0.19 kg        |
| Swivel Radius          | 53 mm          |
| Hardness of tread      | Shore A 87     |
| Load capacity          | 70 kg          |
| Load capacity (static) | 140 kg         |

## Advantages at a glance

| Roll performance     | • • • 0 0 |
|----------------------|-----------|
| Movement noise       | • • • 0 0 |
| Attrition            | • • • 0 0 |
| Corrosion resistance | • • • 0 0 |

#### **Dimensions**



### **Structure & Mounting**