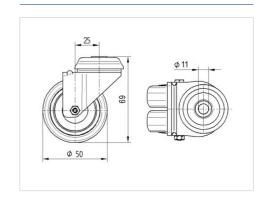

#### **Technical Data**

| Wheel diameter         | 50 mm          |
|------------------------|----------------|
| Width of Tread         | 19 mm          |
| Castor width           | 53 mm          |
| Centre hole            | 11 mm          |
| Dome-Ø                 | 53 mm          |
| Offset                 | 25 mm          |
| Swivel Interference    | 106 mm         |
| Overall height         | 69 mm          |
| Temperature            | - 20 / + 60 °C |
| Standard               | EN 12530       |
| Weight                 | 0.19 kg        |
| Swivel Radius          | 53 mm          |
| Hardness of tread      | Shore A 87     |
| Load capacity          | 70 kg          |
| Load capacity (static) | 140 kg         |

#### **Dimensions**