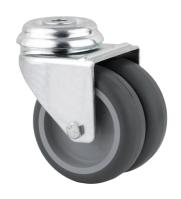

## 2970PJO050P30-11

EAN 4031582302684

Swivel castor, housing made of pressed steel, bright zinc plated, blue passivated, double ball bearing swivel head, wheel axle with nut, bolt hole. Wheel centre made of Polypropylene, Tread: TENTEprene (thermoplastic rubber), grey non-marking, plain bearing

Picture may differ from original product