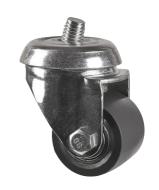

## 2470ETP035S50-M10x20

EAN 4031582436754

Swivel castor, housing made of pressed steel, bright zinc plated, blue passivated, double ball bearing swivel head, socket head cap screw, loose fitted. Wheel centre made of steel, Tread: Polyurethane, casted, precision ball bearing.

Picture may differ from original product

#### **Technical Data**

| Wheel diameter         | 35 mm          |
|------------------------|----------------|
| Width of Tread         | 25 mm          |
| Threaded stem          | 10 x 20 mm     |
| Offset                 | 13.5 mm        |
| Swivel Interference    | 62 mm          |
| Overall height         | 58 mm          |
| Temperature            | - 20 / + 60 °C |
| Standard               | EN 12530       |
| Weight                 | 0.243 kg       |
| Swivel Radius          | 31 mm          |
| Hardness of tread      | Shore D 42     |
| Load capacity          | 100 kg         |
| Load capacity (static) | 200 kg         |