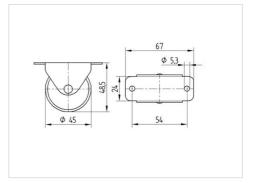

## Dimensions

## **Technical Data**

| 45 mm          |
|----------------|
| 18 mm          |
| 20 mm          |
| 67 x 24 mm     |
| 54 mm          |
| 5,3 mm         |
| 20 mm          |
| 48.5 mm        |
| - 25 / - 25 °C |
| EN 12528       |
| 0.063 kg       |
| Shore D 75     |
| 40 kg          |
| 80 kg          |
|                |