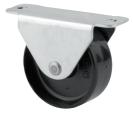

EAN 4031582030075

Fixed castor, Fork made of pressed steel, bright zinc plated, blue passivated, axle riveted, plate fitting. Wheel centre made of Polyamide, plain bearing

Picture may differ from original product