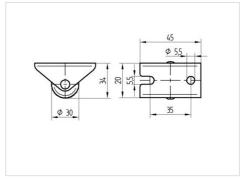

## Dimensions

## **Technical Data**

| Wheel diameter         | 30 mm          |
|------------------------|----------------|
| Width of Tread         | 15 mm          |
| Castor width           | 20 mm          |
| Size of Plate          | 45 x 20 mm     |
| Plate hole centres     | 35 mm          |
| Plate hole             | 5,5 mm         |
| Dome-Ø                 | 20 mm          |
| Overall height         | 34 mm          |
| Temperature            | - 25 / - 25 °C |
| Standard               | EN 12528       |
| Weight                 | 0.031 kg       |
| Hardness of tread      | Shore D 75     |
| Load capacity          | 30 kg          |
| Load capacity (static) | 60 kg          |
|                        |                |