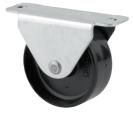

EAN 4031582030068

Fixed castor, Fork made of pressed steel, bright zinc plated, blue passivated, axle riveted, plate fitting. Wheel centre made of Polyamide, plain bearing

Picture may differ from original product