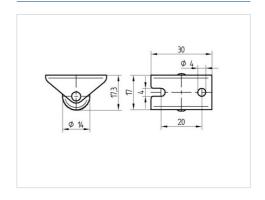

#### **Technical Data**

| Wheel diameter         | 14 mm          |
|------------------------|----------------|
| Width of Tread         | 14 mm          |
| Castor width           | 20 mm          |
| Size of Plate          | 30 x 17 mm     |
| Plate hole centres     | 20 mm          |
| Plate hole             | 4 mm           |
| Dome-Ø                 | 20 mm          |
| Overall height         | 17 mm          |
| Temperature            | - 20 / + 60 °C |
| Standard               | EN 12528       |
| Weight                 | 0.011 kg       |
| Hardness of tread      | Shore D 65     |
| Load capacity          | 25 kg          |
| Load capacity (static) | 50 kg          |

#### **Dimensions**