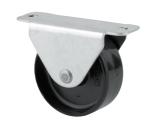

## 2198UOI014P60-30x17

EAN 4031582030044

Fixed castor, Fork made of pressed steel, bright zinc plated, blue passivated, axle riveted, plate fitting.
Wheel centre made of Polyamide, plain bearing

Picture may differ from original product