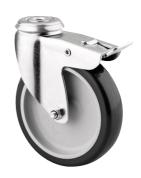

## 1477PAO075P30-11

EAN 4031582338492

Swivel castor with total lock, tail end of castor, housing made of pressed steel, bright zinc plated, blue passivated, double ball bearing swivel head, bolt hole. Wheel centre made of Polypropylene, Tread: Polyurethane, plain bearing

Picture may differ from original product