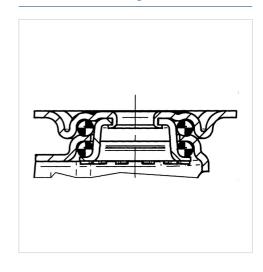

ture may differ from original product

#### **Technical Data**

| Wheel diameter         | 50 mm          |
|------------------------|----------------|
| Width of Tread         | 19 mm          |
| Castor width           | 44 mm          |
| Centre hole            | 11 mm          |
| Dome-Ø                 | 41 mm          |
| Offset                 | 25 mm          |
| Swivel Interference    | 128 mm         |
| Overall height         | 70 mm          |
| Temperature            | - 20 / + 60 °C |
| Standard               | EN 12530       |
| Weight                 | 0.18 kg        |
| Swivel Radius          | 64 mm          |
| Hardness of tread      | Shore D 40     |
| Load capacity          | 40 kg          |
| Load capacity (static) | 80 kg          |

#### **Structure & Mounting**



### Advantages at a glance

| Roll performance     | • • • 0 0                                       |
|----------------------|-------------------------------------------------|
| Movement noise       | • • • 0 0                                       |
| Attrition            | $\bullet$ $\bullet$ $\bullet$ $\bullet$ $\circ$ |
| Corrosion resistance | • • • • •                                       |