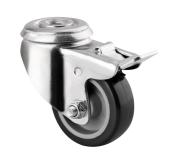

## 1475PAO050P30-11

EAN 4031582338485

Swivel castor with wheel brake, housing made of pressed steel, bright zinc plated, blue passivated, double ball bearing swivel head, bolt hole. Wheel centre made of Polypropylene, Tread: Polyurethane, plain bearing

Picture may differ from original product

#### **Technical Data**

| Wheel diameter         | 50 mm          |
|------------------------|----------------|
| Width of Tread         | 19 mm          |
| Castor width           | 44 mm          |
| Centre hole            | 11 mm          |
| Dome-Ø                 | 41 mm          |
| Offset                 | 25 mm          |
| Swivel Interference    | 128 mm         |
| Overall height         | 70 mm          |
| Temperature            | - 20 / + 60 °C |
| Standard               | EN 12530       |
| Weight                 | 0.18 kg        |
| Swivel Radius          | 64 mm          |
| Hardness of tread      | Shore D 40     |
| Load capacity          | 40 kg          |
| Load capacity (static) | 80 kg          |