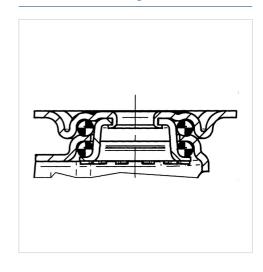

ture may differ from original product

#### **Technical Data**

| Wheel diameter         | 50 mm          |
|------------------------|----------------|
| Width of Tread         | 18 mm          |
| Castor width           | 44 mm          |
| Centre hole            | 11 mm          |
| Dome-Ø                 | 41 mm          |
| Offset                 | 25 mm          |
| Swivel Interference    | 100 mm         |
| Overall height         | 70 mm          |
| Temperature            | - 20 / + 60 °C |
| Standard               | EN 12530       |
| Weight                 | 0.159 kg       |
| Swivel Radius          | 50 mm          |
| Hardness of tread      | Shore D 65     |
| Load capacity          | 40 kg          |
| Load capacity (static) | 80 kg          |

#### **Structure & Mounting**



### Advantages at a glance

| Roll performance     | • • • 0 0 |
|----------------------|-----------|
| Movement noise       | • • • 0 0 |
| Attrition            | • • • •   |
| Corrosion resistance | • • • 0 0 |