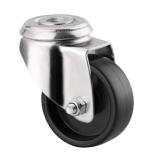

## 1470POO050P30-11

EAN 4031582338508

Swivel castor, housing made of pressed steel, bright zinc plated, blue passivated, double ball bearing swivel head, bolt hole. Wheel centre made of Polypropylene, plain bearing

Picture may differ from original product